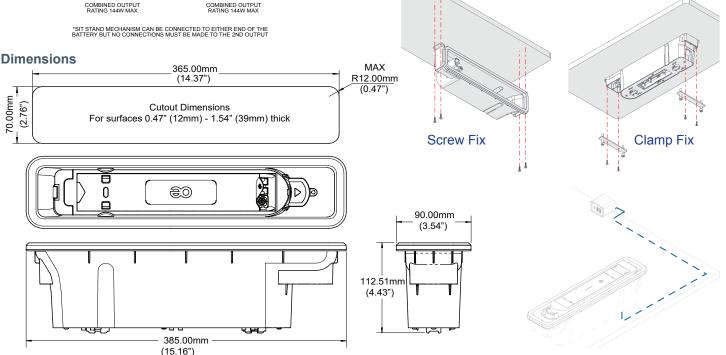

QIKDOC is easy to install either by creating a cut out in the furniture/surface and using the clamp fi xings, alternatively mount onto a horizontal or vertical surface using the included screw fixings.

#### **QIKDOC CONNECT**

QIKDOC Connect allows your QIKPAC CARRY to connect to accessories and provide additional GST08 input and output connectors

QIKDOC Connect has one male and four female GST08 DC connections. The male GST08 input connector can be used to connect our QF30 PSU for charging a docked QIKPAC CARRY. The female GST08 output connectors are for supplying 24V DC to up to four devices, max load per connector is 6A with a total max load of 12A.

QIKDOC CONNECT - For use with sit/stand desks

#### **Colours**

Black or white

**Power Connectors (QIKDOC CONNECT ONLY):** M4F – one male and four female GST08 6A connectors in base

#### Installation:

QIKDOC can be fitted into surfaces or mounted onto horizontal or vertical surface via screws or supplied brackets as detailed in the fitting instructions.