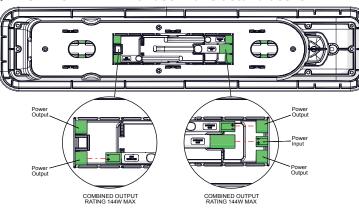

#### **QIKDOC CONNECT**

QIKDOC Connect allows your QIKPAC CARRY to connect to accessories and provide additional GST08 input and output connectors

QIKDOC Connect has one male and four female GST08 DC connections. The male GST08 input connector can be used to connect our QF30 PSU for charging a docked QIKPAC CARRY. The female GST08 output connectors are for supplying 24V DC to up to four devices, max load per connector is 6A with a total max load of 12A.

#### **Colours**

Black or white

**Power Connectors (QIKDOC CONNECT ONLY):** M4F – one male and four female GST08 6A connectors in base