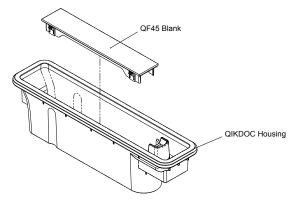

## **QIKDOC**

QIKDOC is a multipurpose docking station for our QIKPAC CARRY portable power bank.

The QIKDOC "Locate" version enables a QIKPAC CARRY to be neatly and securely located in a wide range of furniture, whilst being used for phone, tablet or laptop charging.

QIKDOC is easy to install either by creating a cut out in the furniture/surface and using the clamp fi xings, alternatively mount onto a horizontal or vertical surface using the included screw fixings.