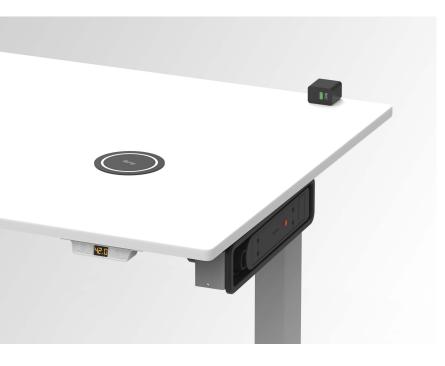

## **QIKDOC**

QIKDOC is a multipurpose docking station for our QIKPAC CARRY portable power bank.

The QIKDOC "Locate" version enables a QIKPAC CARRY to be neatly and securely located in a wide range of furniture, whilst being used for phone, tablet or laptop charging.

The enhanced QIKDOC "Connect" version is fitted with DC power in/out connectors. This can enable a docked QIKPAC CARRY to power external devices such as PICCOLO or ARC-H LD or even a desk height adjustment motor. Alternatively use QIKDOC Connect with our QF30 PSU to charge a docked QIKPAC CARRY.

QIKDOC is easy to install either by creating a cut out in the furniture/surface and using the clamp fi xings, alternatively mount onto a horizontal or vertical surface using the included screw fixings.