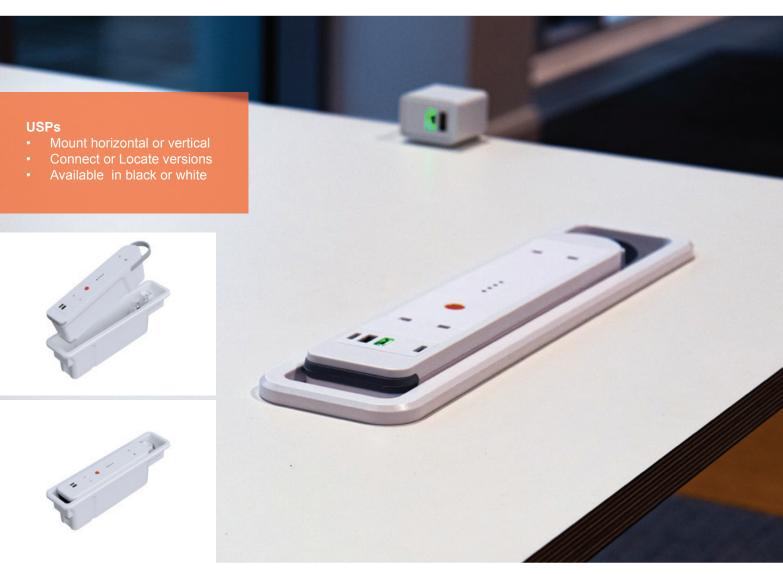

## **QIKDOC**

QIKDOC is a multipurpose docking station for our QIKPAC CARRY portable power bank.

The QIKDOC "Locate" version enables a QIKPAC CARRY to be neatly and securely located in a wide range of furniture, whilst being used for phone, tablet or laptop charging.

The enhanced QIKDOC "Connect" version is fitted with DC power in/out connectors. This can enable a docked QIKPAC CARRY to power external devices such as PICCOLO or ARC-H LD or even a desk height adjustment motor. Alternatively use QIKDOC Connect with our QF30 PSU to charge a docked QIKPAC CARRY.

QIKDOC is easy to install either by creating a cut out in the furniture/surface and using the clamp fi xings, alternatively mount onto a horizontal or vertical surface using the included screw fixings.

#### **Colours**

Black or white

**Power Connectors (QIKDOC CONNECT ONLY):** M4F – one male and four female GST08 6A connectors in base