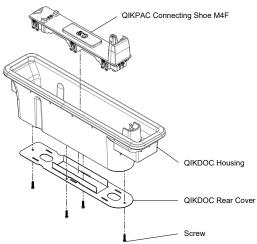

#### Construction

QIKDOC is moulded in high strength fire retardant polycarbonate

#### Installation:

QIKDOC can be fitted into surfaces or mounted onto horizontal or vertical surface via screws or supplied brackets as detailed in the fitting instructions.